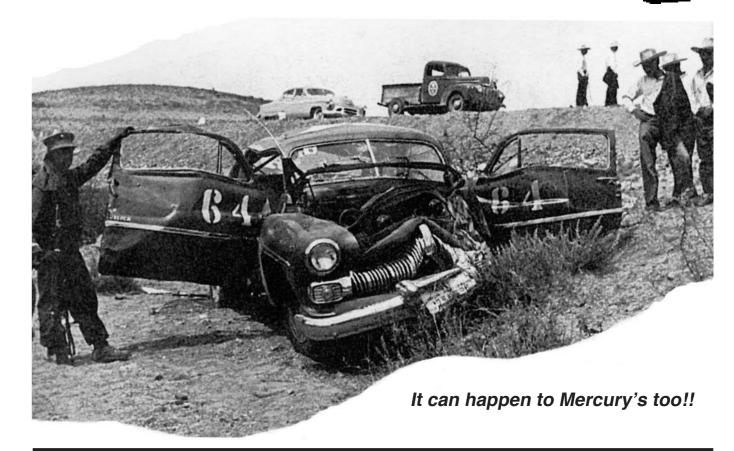

Page 8 Volume 26 No. 4 Volume 26 No. 4 Page 9

George and Ann prepare for the power point presentation with assistance from their son Frank.

MERCURY GOES ON DISPLAY

GEORGE and Ann Robertson's beautiful Ford Mercury went on display in the front foyer of the RACV's head office at 501 Bourke Street, Melbourne during May.

On May 19, George and Ann, along with their son Frank, hosted an afternoon tea and power point presentation reviewing their latest publication "Rescued from Destruction".

While enjoying the wonderful pastries and coffee they were very surprised to meet up with Nigel Ford the son of the owner of the original Mercury that crashed through the Malayan jungle barricades featured on the front cover of the book.