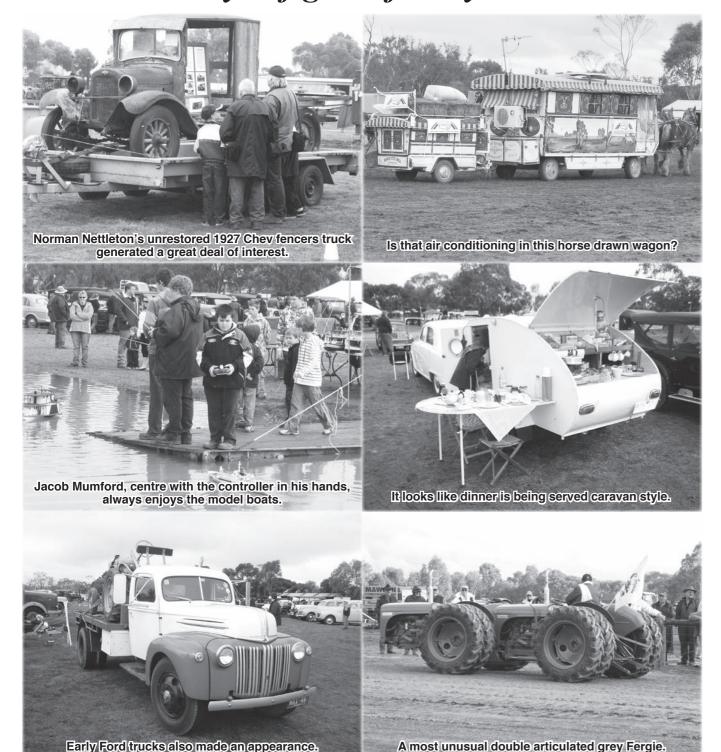

# Norman and Diane Nettleton & Jacob Mumford – 1927 Chev fencer's truck.

### lan Watson -

1936 3-window Coupe converted to right hand drive and a bed for his dog at night; also 1946 Kenworth truck and 1948 International tip-truck KB7 series.

# By Jacob Mumford, Age 11. Grandson of Norman Nettleton

ON the Queen's Birthday weekend, I went to the 46<sup>th</sup> Annual Rotary Steam, Horse & Vintage Rally. It was great.

There were heaps of displays that were really interesting and there were also lots of Early Ford V8s.

I caught up with Norm Raverty and asked a few questions about his cars. When he bought his first car, it was a '39 Mercury. He took it on his honeymoon to Surfers' Paradise and could not believe how well it drove. Ten years ago, Norm bought a 1940 Mercury, and is still driving it. One year ago he bought another 1939. It was 48 years from the time he bought his first 1939 Mercury until he bought another. He also bought a '32 Ford V8 in 1983, from Cairns. He had to drive it home and this needed three different roadworthy certificates (one in each State) on the way. Six months ago, Norm bought a 1948 Ford V8 coupe from America.

I also saw heaps of other people's cars which is really good.

There are always heaps of entertainers, but I think the one that stood out was the bush storyteller. He tells stories about how they used to do things in the old days, like how they used to light a fire with a piece of slate and some metal.

I also liked the wood chopping. It was really good. Did you know that their axes can cost up to \$2000?

On Sunday we also watched the Grand Parade. In it were 9 steam engines, 1 steam wagon, 2 steam cars, 34 tractors, 1 rotary hoe and 16 cars including 5 Early Ford V8s. In the horse grand parade there were 35 horses with wagons, a log buggy, carts, sleds, a gypsy van, fire engine and one ridden horse.

After the Grand Parade there was the annual burning down of the dunny which is great. They set the dunny on fire and the old horse-drawn fire cart comes to the rescue. It took a while for them to put it out because the water was pumped with a hand pump.