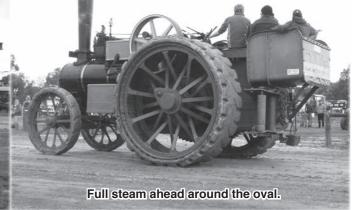

# Club Fords were on display around the oval

On Saturday we had dinner at the Moama Bowling Club.

On Sunday we all went to Rotary Park for the Rally. It was wet and muddy, it had rained on Saturday and Saturday night. It was full steam ahead. All the displays were working, also the famous scones and soup were very popular.

The cars that ventured around the oval got a lot of mud on their tyres. If you came to a stand still you could feel the car sink in the mud.

On Sunday night we had dinner at the Moama RSL. John Gladstone introduced us to a new saying that the young people use today (Camel Claw).