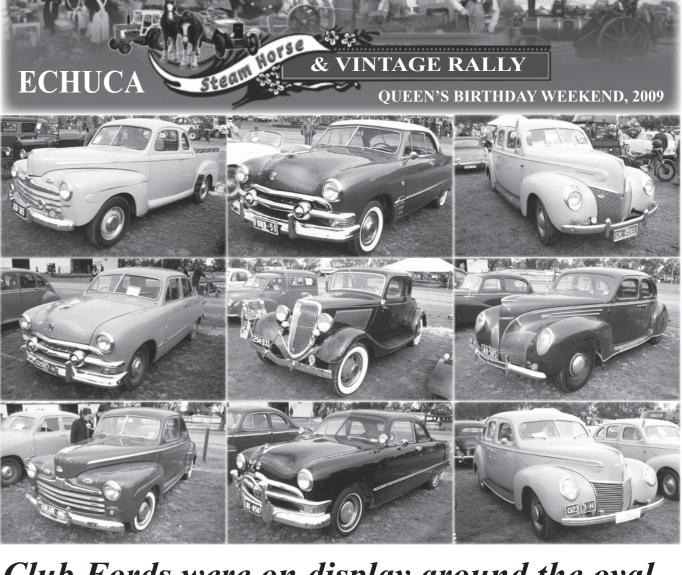

, like how they used to light a fire with a piece of slate and some metal.

I also liked the wood chopping. It was really good. Did you know that their axes can cost up to \$2000?

On Sunday we also watched the Grand Parade. In it were 9 steam engines, 1 steam wagon, 2 steam cars, 34 tractors, 1 rotary hoe and 16 cars including 5 Early Ford V8s. In the horse grand parade there were 35 horses with wagons, a log buggy, carts, sleds, a gypsy van, fire engine and one ridden horse.

After the Grand Parade there was the annual burning down of the dunny which is great. They set the dunny on fire and the old horse-drawn fire cart comes to the rescue. It took a while for them to put it out because the water was pumped with a hand pump.

It is a great weekend and I highly recommend it to everyone.



# Club Fords were on display around the oval

# By Bob Felsovary

THE Echuca Steam Horse & Vintage Rally was held on Queen Birthday weekend, June 6<sup>th</sup> and 7<sup>th</sup>, 2009.

A number of Early Ford V8 members met at Wallan for morning tea and of course a selection of local bakery delights.

Ken Dumble in a 1951 Ford twin spinner, Bob & Jeanette Felsovary, 1946 Coupe, Harry Gunther & Alan Wilson in Harry's 1939 Lincon Zepher (Ford) V12 Alan Summergreene, 1950 Single Spinner. All travelled in convoy to Elmore for lunch and the necessary maintenance most of us seniors have to do. After about a one hour stop we all departed to Echuca.

We had dinner at the local hotel near our accommodation.

Another group travelled up on Saturday morning.

On Saturday we all met up with Norm Ra