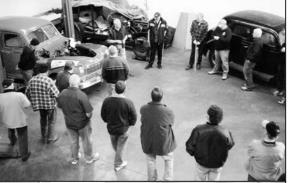

# By Harry Gunther

ON Sunday June 14<sup>th</sup> Alan Summergreen opened his workshop for an interesting afternoon sermon on a 1948 Mercury motor that he has been rebuilding.

Alan has a wealth of knowledge about V8 motors and we thank him for passing on some of his secrets to us. He made special mention that it is vital when starting up an old motor that's been in storage for a long time, you make sure you undo the oil pressure plug and pump more oil in under pressure to get oil into the moving parts so that you don't have metal to metal when you first start it up. Also to take care when rebuilding a motor to check all parts thoroughly before getting them machined and to blow out all galleys in the crankshaft so that the oil flows freely.

Alan had Andrew Field's restoration project 1936 sedan on display and showed how the front section cross member under the radiator had been welded. A problem that may need checking on all our Early Fords.

Chef extraordinaire John Gladstone and his helpers cooked sausages and hamburgers served with salads to provided our lunch.

An interesting talk was given by Dan Galley of ABS brakes, along with some hand out leaflets.