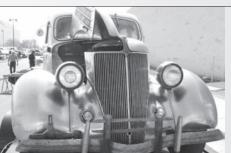

# THE 1936 FORD STAINLESS STEEL BODIED TUDOR

# YOU'VE READ ABOUT STAINLESS STEEL FORDS BEFORE BUT THIS INFORMATION WILL INTEREST YOU

YEP...that's right, not a coupe as often claimed, the 1936 coupe has no rear seat and usually had a rumble seat behind the rear window!

This report and pictures by Peter Hibbert follows the much publicized stainless steel 1936 Ford of which six were mooted during the autumn of 1935 by the Allegheny Ludlum Steel Company of Brackenridge, Pennsylvania, and built shortly thereafter.

Only the bodies were of stainless steel with stock Ford carbon steel floor pans, trunk floor, chassis frame, fire wall, door hinges, trunk alloy hinges, wheels, seat frames, suspension, running gear, steering bumpers/guards, bumper irons, dashboards, etc.

Supposedly, reliable research reveals that only four of the 1936 Fords exist today as living proof of the durability of stainless steel. one is on display at the Heinz Regional History Centre in Pittsburgh, PA.

This leads me to what I consider the most significant section of the story:-

My son, Mason and I attended the Early Ford V8 Club of America, Dearborn, Michigan Grand National event in July 2008. To our amazement and great pleasure, we were honoured to meet the owner of one of these great stainless steel 1936 Fords, Mr. Ed James of (summer) Illinois and (winter) Arizona with his trailered stainless steel 1936 Ford. WOW!!! ... We spent ages talking to Ed and pouring over the old Ford. It was COMPLETELY original. The carbon steel components were rather deteriorated but apart from damage, the stainless steel was near perfect as the photographs will verify. It was not running or safe.