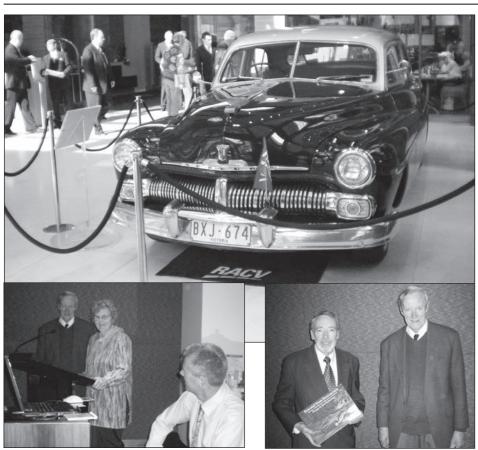

Page 8 Volume 26 No. 4 Volume 26 No. 4 Page 9

George and Ann prepare for the power point presentation with assistance from their son Frank.

MERCURY GOES ON DISPLAY

GEORGE and Ann Robertson's beautiful Ford Mercury went on display in the front foyer of the RACV's head office at 501 Bourke Street, Melbourne during May.

On May 19, George and Ann, along with their son Frank, hosted an afternoon tea and power point presentation reviewing their latest publication "Rescued from Destruction".

While enjoying the wonderful pastries and coffee they were very surprised to meet up with Nigel Ford the son of the owner of the original Mercury that crashed through the Malayan jungle barricades featured on the front cover of the book.

Trading Hours

Mon to Fri 8.00am - 5.30pm

Saturday 8.30am - 12 noon

Stockists Of Quality 1928 to 1970

Reproduction Parts
Including huge range of mechanical
breakdown parts

George (right) presents a signed copy

of "Rescued from Destruction"

to Nigel Ford.

Contact Ray and Barbara Phone: (03) 9720 3006 Fax: (03) 9729 9816

Factory 5/ 21 Burgess road Bayswater Nth VIC 3153

Prompt mail service Australia wide Or call in and see us