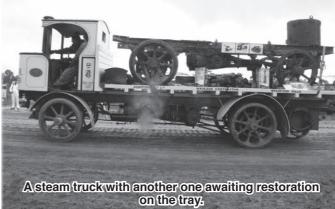

# Club Fords were on display around the oval

On Saturday we had dinner at the Moama Bowling Club.

On Sunday we all went to Rotary Park for the Rally. It was wet and muddy, it had rained on Saturday and Saturday night. It was full steam ahead. All the displays were working, also the famous scones and soup were very popular.

The cars that ventured around the oval got a lot of mud on their tyres. If you came to a stand still you could feel the car sink in the mud.

On Sunday night we had dinner at the Moama RSL. John Gladstone introduced us to a new saying that the young people use today (Camel Claw).