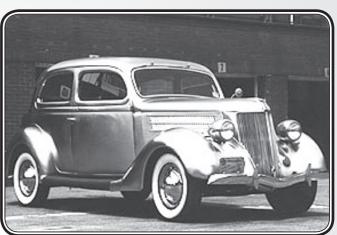

# **History of the Stainless Steel Car**

IN 1935, officials at Allegheny Ludlum Steel Division and the Ford Motor Company collaborated on an experiment that would become a legacy and a tribute to one of the most dynamic metals ever developed.

Allegheny Ludlum, a pioneer producer of stainless steel, proposed the idea of creating a stainless steel car to Ford. The idea took shape in the form of a 1936 Deluxe Sedan. That car became the centrepiece of a campaign to expose the public to the new metal and its many uses.

# THE 1936 FORD STAINLESS STEEL BODIED TUDOR

# YOU'VE READ ABOUT STAINLESS STEEL FORDS BEFORE BUT THIS INFORMATION WILL INTEREST YOU

YEP...that's right, not a coupe as often claimed, the 1936 coupe has no rear seat and usually had a rumble seat behind the rear window!

This report and pictures by Peter Hibbert follows the much publicized stainless steel 1936 Ford of which six were mooted during the autumn of 1935 by the Allegheny Ludlum Steel Company of Brackenridge, Pennsylvania, and built shortly thereafter.