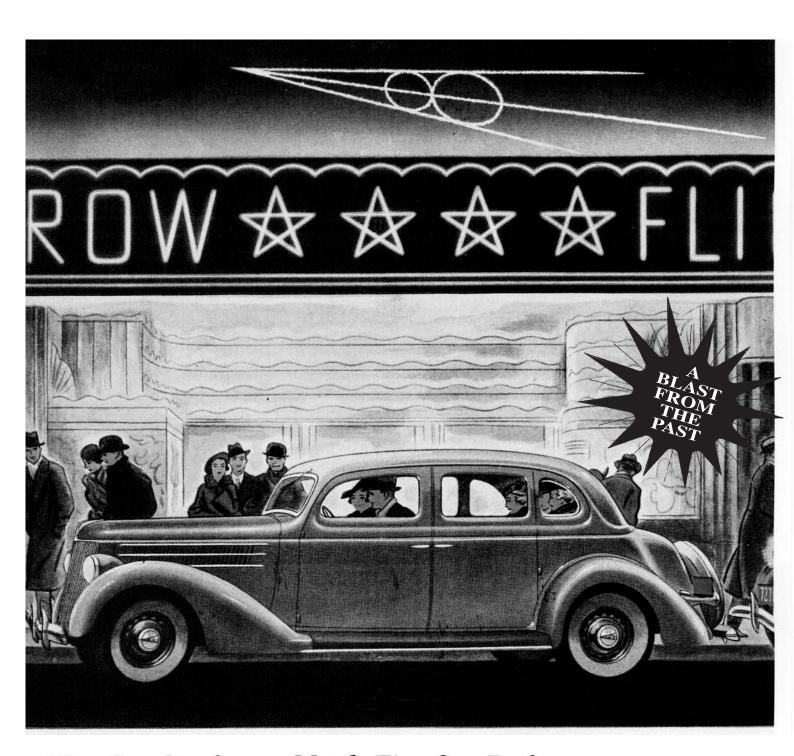

# FORDS OF STAINLESS OF STAINLESS

Photographs and information courtesy of ATI Allegheny Ludlum.

# **History of the Stainless Steel Car**

IN 1935, officials at Allegheny Ludlum Steel Division and the Ford Motor Company collaborated on an experiment that would become a legacy and a tribute to one of the most dynamic metals ever developed.

Allegheny Ludlum, a pioneer producer of stainless steel, proposed the idea of creating a stainless steel car to Ford. The idea took shape in the form of a 1936 Deluxe Sedan. That car became the centrepiece of a campaign to expose the public to the new metal and its many uses.