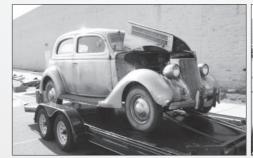

Supposedly, reliable research reveals that only four of the 1936 Fords exist today as living proof of the durability of stainless steel. one is on display at the Heinz Regional History Centre in Pittsburgh, PA.

This leads me to what I consider the most significant section of the story:-

My son, Mason and I attended the Early Ford V8 Club of America, Dearborn, Michigan Grand National event in July 2008. To our amazement and great pleasure, we were honoured to meet the owner of one of these great stainless steel 1936 Fords, Mr. Ed James of (summer) Illinois and (winter) Arizona with his trailered stainless steel 1936 Ford. WOW!!! ... We spent ages talking to Ed and pouring over the old Ford. It was COMPLETELY original. The carbon steel components were rather deteriorated but apart from damage, the stainless steel was near perfect as the photographs will verify. It was not running or safe.

Ed bought the Ford for lots of \$`s and at that stage, intended to leave it 'as-is' for a while trailering it from show to show for the pleasure of Ford fellas! But the latest news is he proposes a complete restoration.

It is a very significant historic Ford and it is hoped it will be preserved forever as a memento of a gallant venture into durable bodied automobiles.

Peter Hibbert

Club members' cars arrive at the National Park Hotel, Kinglake.