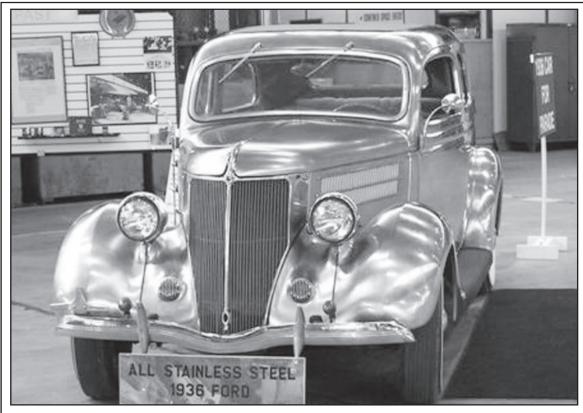

# The Early Ford V8 Club Victoria Inc.

The history of the Stainless Steel Car. In 1935 Allegheny Ludlum Steel Division and Ford Motor Company collaborated on an experiment to produce a car using one of the most dynamic metals ever developed.

# **History of the Stainless Steel Car**

IN 1935, officials at Allegheny Ludlum Steel Division and the Ford Motor Company collaborated on an experiment that would become a legacy and a tribute to one of the most dynamic metals ever developed.

Allegheny Ludlum, a pioneer producer of stainless steel, proposed the idea of creating a stainless steel car to Ford. The idea took shape in the form of a 1936 Deluxe Sedan. That car became the centrepiece of a campaign to expose the public to the new metal and its many uses.

# THE 1936 FORD STAINLESS STEEL BODIED TUDOR