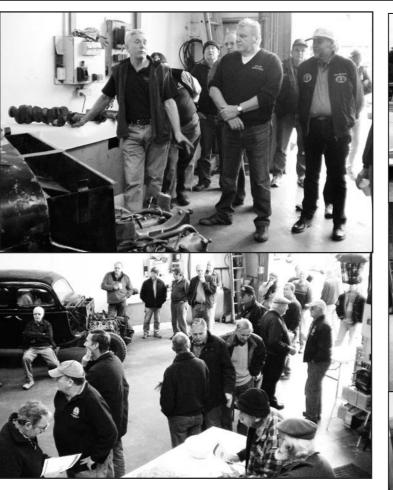

# By Harry Gunther

ON Sunday June 14<sup>th</sup> Alan Summergreen opened his workshop for an interesting afternoon sermon on a 1948 Mercury motor that he has been rebuilding.

Alan has a wealth of knowledge about V8 motors and we thank him for passing on some of his secrets to us. He made special mention that it is vital when starting up an old motor that's been in storage for a long time, you make sure you undo the oil pressure plug and pump more oil in under pressure to get oil into the moving parts so that you don't have metal to metal when you first start it up. Also to take care when rebuilding a motor to check all parts thoroughly before getting them machined and to blow out all galleys in the crankshaft so that the oil flows freely.

Alan had Andrew Field's restoration project 1936 sedan on display and showed how the front section cross member under the radiator had been welded. A problem that may need checking on all our Early Fords.

Chef extraordinaire John Gladstone and his helpers cooked sausages and hamburgers served with salads to provided our lunch.

An interesting talk was given by Dan Galley of ABS brakes, along with some hand out leaflets.

There were also many Early V8 parts for sale that were well worth browsing through. Bargains for everyone!

The turn up of members cars parked out the front was pleasant to the eye and meeting old and new members made for a great day. Graeme McCubbin graced us with his presence after having his hip replaced only a few weeks earlier, they breed them tough in old Footscray.