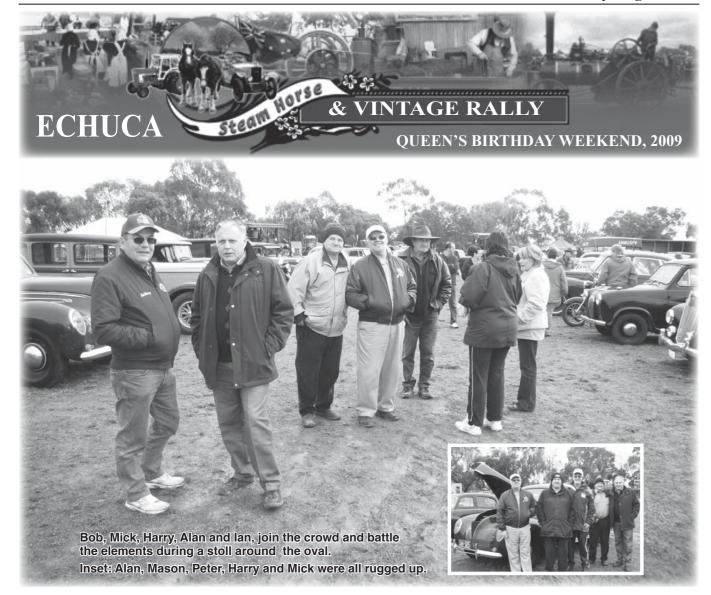

# By Bob Felsovary

THE Echuca Steam Horse & Vintage Rally was held on Queen Birthday weekend, June 6<sup>th</sup> and 7<sup>th</sup>, 2009.

A number of Early Ford V8 members met at Wallan for morning tea and of course a selection of local bakery delights.

Ken Dumble in a 1951 Ford twin spinner, Bob & Jeanette Felsovary, 1946 Coupe, Harry Gunther & Alan Wilson in Harry's 1939 Lincon Zepher (Ford) V12 Alan Summergreene, 1950 Single Spinner. All travelled in convoy to Elmore for lunch and the necessary maintenance most of us seniors have to do. After about a one hour stop we all departed to Echuca.

We had dinner at the local hotel near our accommodation.

Another group travelled up on Saturday morning.

On Saturday we all met up with Norm Raverty at his museum to check on his latest project a 1946 Convertible on which he has done an amazing make-over.

We also had morning tea with Norm and then he took us to see Charles' workshop where he is working

on a Holden FJ Ute. He also has done an amazing job, welding in a new floor and fire wall. He had a number of other cars that he was also working on. We went to his son's farm where he had a 1948 Mercury Club Coupe that had fallen off a forklift. We thanked Norm and Charles for their hospitality.

On Saturday we had dinner at the Moama Bowling Club.

On Sunday we all went to Rotary Park for the Rally. It was wet and muddy, it had rained on Saturday and Saturday night. It was full steam ahead. All the displays were working, also the famous scones and soup were very popular.

The cars that ventured around the oval got a lot of mud on their tyres. If you came to a stand still you could feel the car sink in the mud.

On Sunday night we had dinner at the Moama RSL. John Gladstone introduced us to a new saying that the young people use today (Camel Claw).

We returned to Melbourne on Monday morning.

More great pictures of this event overleaf.

Page 18 Volume 26 No. 4 Volume 26 No. 4 Page 19