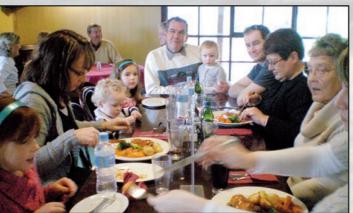

The dining room was packed to the rafters for lunch.

Wally and Joyce Martin after the presentation.

THE venue for this year's Tom Coulter Luncheon was within the Lawson's Hut Restaurant, part of the National Park Hotel, Kinglake.

Inside the restaurant it was great to see the youngsters congregate in one area (on the floor), being watched over by Mum and Dad or Grandma and Grandpa.

# 

Many other members were involved in discussing all manner of subjects, and looking on, it was a pleasure to see so many smiling, happy faces enjoying the social atmosphere, that was further enhanced by the very enjoyable meal.