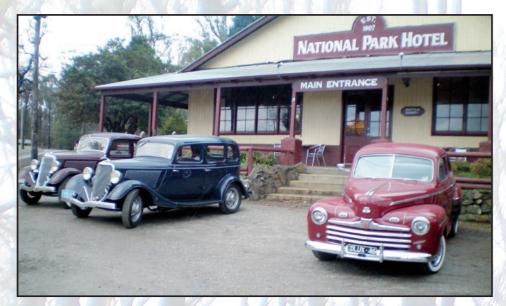

It is a very significant historic Ford and it is hoped it will be preserved forever as a memento of a gallant venture into durable bodied automobiles.

Peter Hibbert

Club members' cars arrive at the National Park Hotel, Kinglake.

The dining room was packed to the rafters for lunch.

Wally and Joyce Martin after the presentation.

THE venue for this year's Tom Coulter Luncheon was within the Lawson's Hut Restaurant, part of the National Park Hotel, Kinglake.

No matter which route you took to arrive at Kinglake the devastation was evident - the locals are very busy getting back to normal life when circumstances permit and our thoughts are with them in their endeavours.

The hotel is prominently situated and was ideal for the display of 22 Early Fords parked out the front, drawing passing members of the public like a magnet. It generated numerous discussions between the club members and the admirers and the constant use of cameras to take many treasured photos from varying angles that will generate fond memories in time to come.