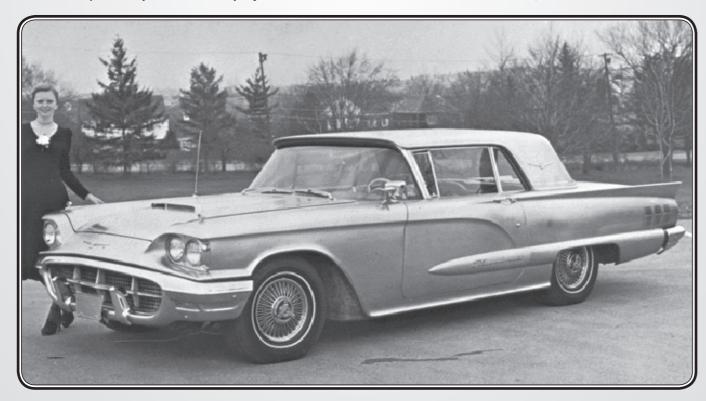

Since 1960, when two stainless steel Ford Thunderbirds were introduced, they have been displayed throughout the United States and Europe.

The two Thunderbirds came off the Wixom, Michigan production line on July 11, 1960, and each has travelled over 100,000 miles, demonstrating the durability and timeless beauty of stainless steel.

Continued overleaf

Page 11

The Side Valve V8 Times

July/August 2009

Continued from previous page

Photographs and information courtesy of ATI Allegheny Ludlum.

With the exception of the body skin, bumpers and grille, which are made of T302 stainless steel, every other component is standard 1960 Thunderbird equipment. Also included is the first T409 solid stainless steel muffler released on a production vehicle. Both cars still have their original mufflers and T304 exhaust pipes after 25 years on the road!