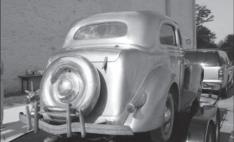

# THE 1936 FORD STAINLESS STEEL BODIED TUDOR

# YOU'VE READ ABOUT STAINLESS STEEL FORDS BEFORE BUT THIS INFORMATION WILL INTEREST YOU

YEP...that's right, not a coupe as often claimed, the 1936 coupe has no rear seat and usually had a rumble seat behind the rear window!

This report and pictures by Peter Hibbert follows the much publicized stainless steel 1936 Ford of which six were mooted during the autumn of 1935 by the Allegheny Ludlum Steel Company of Brackenridge, Pennsylvania, and built shortly thereafter.

Only the bodies were of stainless steel with stock Ford carbon steel floor pans, trunk floor, chassis frame, fire wall, door hinges, trunk alloy hinges, wheels, seat frames, suspension, running gear, steering bumpers/guards, bumper irons, dashboards, etc.

Supposedly, reliable research reveals that only four of the 1936 Fords exist today as living proof of the durability of stainless steel. one is on display at the Heinz Regional History Centre in Pittsburgh, PA.

This leads me to what I consider the most significant section of the story:-

My son, Mason and I attended the Early Ford V8 Club of America, Dearborn, Michigan Grand National event in July 2008. To our amazement and great pleasure, we were honoured to meet the owner of one of these great stainless steel 1936 Fords, Mr. Ed James of (summer) Illinois and (winter) Arizona with his trailered stainless steel 1936 Ford. WOW!!! ... We spent ages talking to Ed and pouring over the old Ford. It was COMPLETELY original. The carbon steel components were rather deteriorated but apart from damage, the stainless steel was near perfect as the photographs will verify. It was not running or safe.