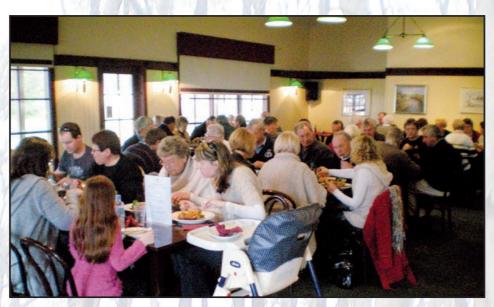

The dining room was packed to the rafters for lunch.

Wally and Joyce Martin after the presentation.

THE venue for this year's Tom Coulter Luncheon was within the Lawson's Hut Restaurant, part of the National Park Hotel, Kinglake.

No matter which route you took to arrive at Kinglake the devastation was evident - the locals are very busy getting back to normal life when circumstances permit and our thoughts are with them in their endeavours.

The hotel is prominently situated and was ideal for the display of 22 Early Fords parked out the front, drawing passing members of the public like a magnet. It generated numerous discussions between the club members and the admirers and the constant use of cameras to take many treasured photos from varying angles that will generate fond memories in time to come.

Inside the restaurant it was great to see the youngsters congregate in one area (on the floor), being watched over by Mum and Dad or Grandma and Grandpa.

# 

Many other members were involved in discussing all manner of subjects, and looking on, it was a pleasure to see so many smiling, happy faces enjoying the social atmosphere, that was further enhanced by the very enjoyable meal.