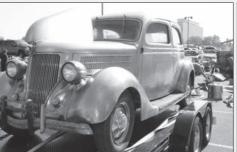

# THE 1936 FORD STAINLESS STEEL BODIED TUDOR

# YOU'VE READ ABOUT STAINLESS STEEL FORDS BEFORE BUT THIS INFORMATION WILL INTEREST YOU

YEP...that's right, not a coupe as often claimed, the 1936 coupe has no rear seat and usually had a rumble seat behind the rear window!

This report and pictures by Peter Hibbert follows the much publicized stainless steel 1936 Ford of which six were mooted during the autumn of 1935 by the Allegheny Ludlum Steel Company of Brackenridge, Pennsylvania, and built shortly thereafter.

Only the bodies were of stainless steel with stock Ford carbon steel floor pans, trunk floor, chassis frame, fire wall, door hinges, trunk alloy hinges, wheels, seat frames, suspension, running gear, steering bumpers/guards, bumper irons, dashboards, etc.

Supposedly, reliable research reveals that only four of the 1936 Fords exist today as living proof of the durability of stainless steel. one is on display at the Heinz Regional History Centre in Pittsburgh, PA.

This leads me to what I consider the most significant section of the story:-

My son, Mason and I attended the Early Ford V8 Club of America, Dearborn, Michigan Grand National event in July 2008. To our amazement and great pleasure, we were honoured to meet the owner of one of these great stainless steel 1936 Fords, Mr. Ed James of (summer) Illinois and (winter) Arizona with his trailered stainless steel 1936 Ford. WOW!!! ... We spent ages talking to Ed and pouring over the old Ford. It was COMPLETELY original. The carbon steel components were rather deteriorated but apart from damage, the stainless steel was near perfect as the photographs will verify. It was not running or safe.