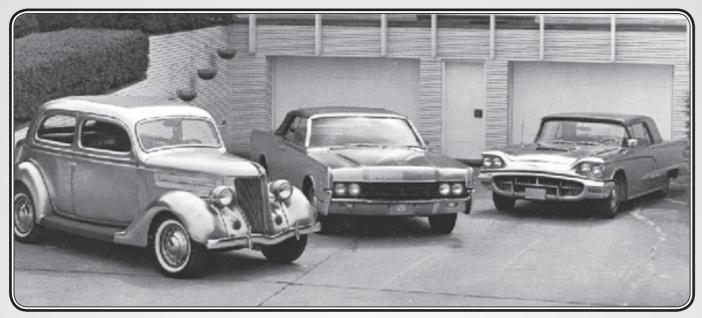

Allegheny Ludlum and Ford would later collaborate on two more stainless models, a 1960 Thunderbird and a 1967 Lincoln Continental Convertible. Of the 11 cars originally built, nine are still in use.

The stainless steel cars were perfect vehicles for increasing awareness of the quality of the metal. And over the years, this quality has been shown in its stainless performance.

Three stainless Lincolns were built that year. Allegheny Ludlum Steel retains two and still uses them for customer visits and special events. A full set of Stainless automobiles (1936 Deluxe, T-Bird, and Continental) are on permanent display in the Crawford Auto Museum in Cleveland, Ohio.

Allegheny Ludlum and Ford Motor Company would later collaborate on two more models, a 1960 Thunderbird and a 1967 Lincoln Continental Convertible. Of the 11 total cars originally built, nine are believed to be still in use.