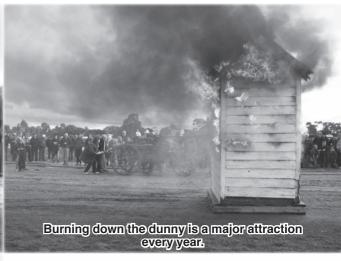

After the Grand Parade there was the annual burning down of the dunny which is great. They set the dunny on fire and the old horse-drawn fire cart comes to the rescue. It took a while for them to put it out because the water was pumped with a hand pump.